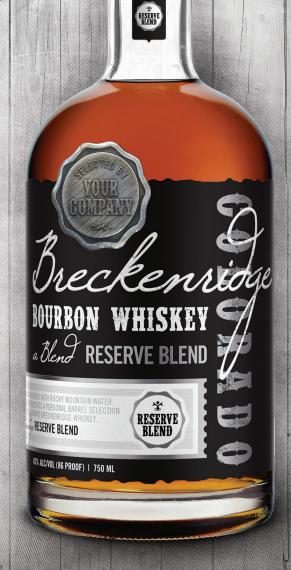

## Breckenrick RESERVE BLEND

WE BLEND OUR WHISKEY WITH ROCKY MOUNTAIN WATER THIS BOTTLE REPRESENTS A PERSONAL BARREL SELECTION

of our award winning breckenridge whiskey. Breckenridge RESERVE BLEND

Preserving the essence of our raw barrel character by bottling at a gripping 105 proof, our Distiller's High Proof Blend represents the whiskey as our master blenders experience it (for the true experience sip 20 samples at 8:00 AM, before coffee). Deep burnt umber hue with aromas of rich butter caramel and toasted almond paste. Medium body with a luscious vanilla sugar flavor and a long balanced finish.

DESCRIPTION

Breckenridge Blend of Straight Bourbon Whiskeys:

Reserve Blend

ITEM SIZE

3.75" x 9.25"

PROOF

86, 43% ABV

SIZE CASE PACK 750 ML