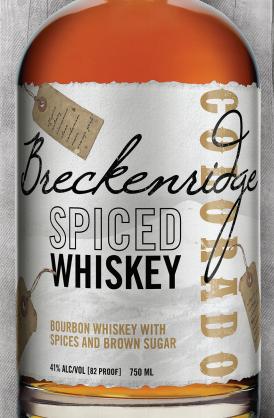

## Breckenrio

Our infamous apothecary is wide open with this aromatic expression of carefully selected whole roots and Winter spices infused by hand with International renowned, gold medal-winning, Breckenridge Bourbon. A neat dram of this beauty is meant to be enjoyed fireside on the mountain.

DESCRIPTION

Breckenridge Spiced Whiskey

ITEM SIZE **PROOF** 

3.75" x 9.25"

82, 41% ABV

SIZE

750 ML

CASE PACK CASE DIMENSIONS