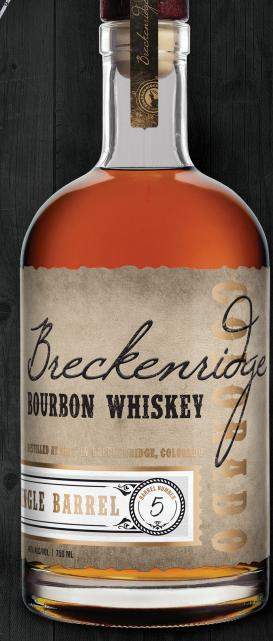

Breckensioge BOURBON WHISKEY

## DISTILLED IN BRECKENRIDGE, CO

Born in the heart of the Rockies, our Colorado grain to bottle single barrel bourbon whiskey is the pride and joy of our distillery. Aged for over six years, these barrels exemplify characteristics unlike any other. Hand selected by our distillers to encapsulate the unique flavors of Breckenridge from notes of butterscotch and candied orange to sultana raisin and bittersweet cacao.

**DESCRIPTION** Breckenridge Bourbon Whiskey Single Barrel

| TEM SIZE | 3.75" x 9.25" | PROOF | 92, 46% ABV | SIZE | 750 ML | CASE PACK | 6

 CASE DIMENSIONS
 12" x 8" x 9.5"

 CASE WEIGHT
 21.5 LBS

 CASES PER TIER
 18