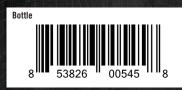

DESCRIPTION

Breckenridge Reserve Blend

ITEM SIZE **PROOF** SIZE

3.75" x 9.25' 86, 43% ABV

CASE PACK

750 ML

CASE DIMENSIONS **CASE WEIGHT** 

12" x 8" x 9.5" 21.5 LBS

**CASES PER TIER** 

18

**CASES PER PALLET** UPC

108 00853826005458

SCC

10853826005455